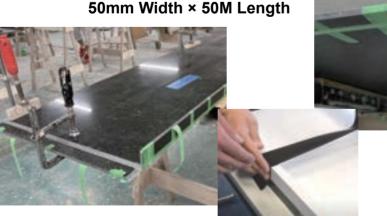

## SEKISUI FIT LIGHT TAPE

### $\sim$ surface protection tape $\sim$

The Adhesive tape is used to protect the countertop and to fix the edges together.

It is an easy hand-tearable tape leaving virtually no residual glue on hands or objects once removed.

#### Specification.

Colour: Blue/Black/White/Green

Size: 50mm Width × 25M Length 50mm Width × 50M Length

**Direction for** use as video

**COMPANY NAME: TOUEI INC. OSAKA, JAPAN** 

FB: https://www.facebook/touei.kenzai/