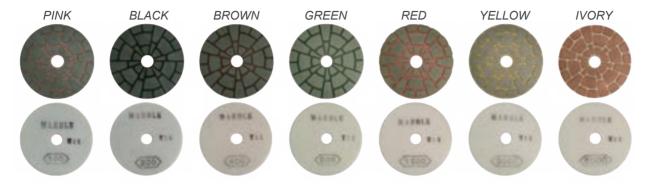

#### **MARBEL FLEX DIA**

#### $\sim$ Flexible diamond pad for Marble $\sim$

MFD is a flexible diamond for marble produced with the latest soft resin technology.

The diamond of soft resin has not only the largest thickness in the world, but also excellent polishing power and a long service life. It can be used not only for polishing marble, but also for polishing granite, artificial marble and ceramics.

It is often used for polishing kitchen countertops after chamfering in Japan.

Moreover, polishing steps can be reduced depending on the desired level of finish.

Specification. Size: 80 mm (3") / 100 mm (4") Grit: #100, #200, #400, #800, #1500, #3000, #6000

| -<br>-      | 4 Steps (#200, #400, #800, #1500)                     | 70GU  |
|-------------|-------------------------------------------------------|-------|
| Properties. | 5 Steps (#200, #400, #800, #1500, #3000)              | 85GU  |
|             | 7 Steps (#100, #200, #400, #800, #1500, #3000, #6000) | 100GU |