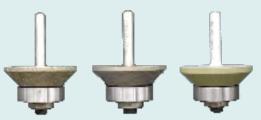

**MOUNTED BEVELER FOR WS-C1** 

Type : Rounding radius R3 / R5

 $\sim$  Pneumatic Wet Polishing and Griding Machine  $\sim$ 

| Rotation Speed              | 1600r.p.m. (without load)<br>1400r.p.m. (with load) |  |
|-----------------------------|-----------------------------------------------------|--|
| <b>Max Working Pressure</b> | 0.4~0.6Mpa•80PSI                                    |  |
| Air Consumption             | 12CFM·350L/Min                                      |  |
| Output                      | 0.25KW                                              |  |
| Compressor                  | 3.76KW (5.0HP)                                      |  |
| Weight                      | 1.3kg                                               |  |
| Noise                       | 83db                                                |  |
|                             |                                                     |  |

**High torque** comparable to an electric polisher
Compatible with **120mm and 150mm** diamond pad
Not only for **polishing** but also for **grinding** 