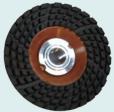

**MOUNTED BEVELER FOR WS-C1** 

Type : Rounding radius R3 / R5

 $\sim$  Pneumatic Wet Polishing and Griding Machine  $\sim$ 

| Rotation Speed              | 1600r.p.m. (without load)<br>1400r.p.m. (with load) |  |
|-----------------------------|-----------------------------------------------------|--|
| <b>Max Working Pressure</b> | 0.4~0.6Mpa•80PSI                                    |  |
| Air Consumption             | 12CFM·350L/Min                                      |  |
| Output                      | 0.25KW                                              |  |
| Compressor                  | 3.76KW (5.0HP)                                      |  |
| Weight                      | 1.3kg                                               |  |
| Noise                       | 83db                                                |  |
|                             |                                                     |  |

**High torque** comparable to an electric polisher
Compatible with **120mm and 150mm** diamond pad
Not only for **polishing** but also for **grinding** 