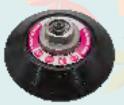

### WATER SANDER WS-6/WS-6S (With Safety Lever)

 $\sim$  Pneumatic wet polisher  $\sim$ 

Type: Regular / Hard / Soft

Size: 100mm(4")

Spindle: 5/8-11, 14mm, 16mm

Size: 100 mm (4")

Grit: #100, #200, #400, #800