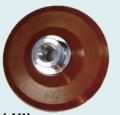

**MOUNTED BEVELER FOR WS-C1** 

Type : Rounding radius R3 / R5

 $\sim$  Pneumatic Wet Polishing and Griding Machine  $\sim$ 

| Rotation Speed              | 1600r.p.m. (without load)<br>1400r.p.m. (with load) |  |
|-----------------------------|-----------------------------------------------------|--|
| <b>Max Working Pressure</b> | 0.4~0.6Mpa•80PSI                                    |  |
| Air Consumption             | 12CFM·350L/Min                                      |  |
| Output                      | 0.25KW                                              |  |
| Compressor                  | 3.76KW (5.0HP)                                      |  |
| Weight                      | 1.3kg                                               |  |
| Noise                       | 83db                                                |  |
|                             |                                                     |  |

**High torque** comparable to an electric polisher
Compatible with **120mm and 150mm** diamond pad
Not only for **polishing** but also for **grinding** 