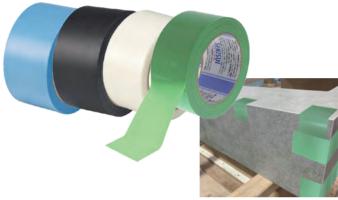

### $\sim$ surface protection tape $\sim$

The Adhesive tape is used to protect the countertop and to fix the edges together. It is an easy hand-tearable tape leaving virtually no residual glue on hands or objects once removed.

### Specification.

Colour: Blue/Black/White/Green Size: 50mm Width × 25M Length 50mm Width × 50M Length