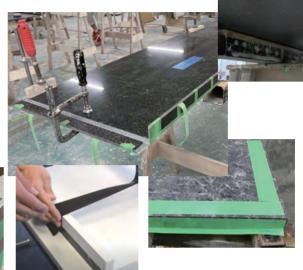

### $\sim$ surface protection tape $\sim$

The Adhesive tape is used to protect the countertop and to fix the edges together. It is an easy hand-tearable tape leaving virtually no residual glue on hands or objects once removed.