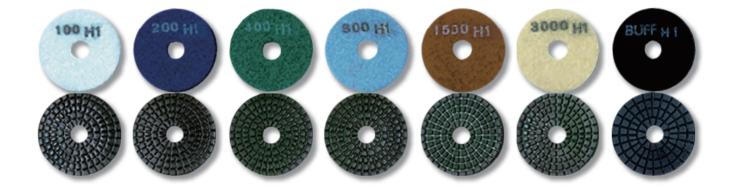

### **ART FLEX DIA** $\sim$ Flexible diamond pad for granite, artificial stone and ceramic $\sim$

High-Performance discs provide the best possible polish Extremely Flexible with consistent performance Designed for wet Granite hand polishing.

#### Specification.

Size: 80 mm (3") / 100 mm (4") Grit: #100, #200, #400, #800, #1500, #3000, Buff