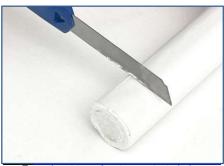

### 《使用方法》

① 大きな欠け(補修前)

② 画像の様にパテを必要な大きさに カッターで輪切りにします。

③ カットしたパテを指先で色が均一になるまで練ります。また、パテ(白)にシンナーで希釈したエナメルペイントを加えて混ぜ合わせる事で着色ができます。 ※目安 パテ幅約2cm、約5滴 ※パテ同士を混ぜ合わせ調色可能

4 キズの部分に、よく練ったパテを 少量ずつこすりつけるようにして 埋めて盛っていきます。 自然乾燥で15~20分、急ぐ時は ドライヤーにて乾燥させます。