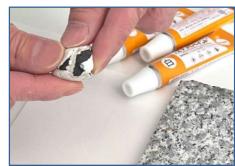

### 《使用方法》

① 大きな欠け(補修前)

② 画像の様にパテを必要な大きさに カッターで輪切りにします。

③ カットしたパテを指先で色が均一になるまで練ります。また、パテ(白)にシンナーで希釈したエナメルペイントを加えて混ぜ合わせる事で着色ができます。 ※目安 パテ幅約2cm、約5滴 ※パテ同士を混ぜ合わせ調色可能

4 キズの部分に、よく練ったパテを 少量ずつこすりつけるようにして 埋めて盛っていきます。 自然乾燥で15~20分、急ぐ時は ドライヤーにて乾燥させます。