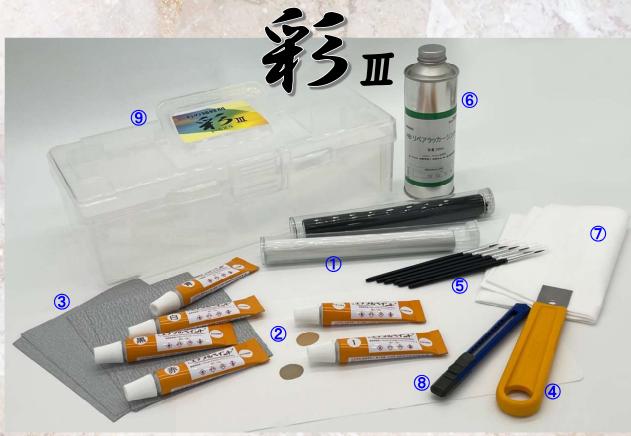

# 〈セット内容〉

- ①ウッドカラーエポキシパテ ホワイト、ブラック ··· 各1本入 ⇒カットして、練って、埋めるだけでOK!
- ②エナメルペイント(6色) ⇒着色の際に使用します。
- ③サンドペーパー (2種) ⇒パテを平らに削る際に使用します。
- ④スクレーパー S型⇒埋めた余分なパテを取り除く際に使用します。
- ⑤筆 ··· 6本⇒着色または柄描きなどに使用します。
- ⑥HBリペアラッカーシンナー ⇒エナメルペイントの溶液として使用します。
- プトレースクロス⇒汚れ取りや清掃用に使用します。
- ⑧カッターナイフ ⇒パテのカットに使用します。
- ⑨プラスチックケース⇒半透明で収納に便利なケースです。