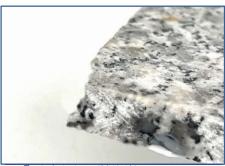

### 《使用方法》

① 大きな欠け(補修前)

② 画像の様にパテを必要な大きさに カッターで輪切りにします。

③ カットしたパテを指先で色が均一になるまで練ります。また、パテ(白)にシンナーで希釈したエナメルペイントを加えて混ぜ合わせる事で着色ができます。 ※目安 パテ幅約2cm、約5滴 ※パテ同士を混ぜ合わせ調色可能

4 キズの部分に、よく練ったパテを 少量ずつこすりつけるようにして 埋めて盛っていきます。 自然乾燥で15~20分、急ぐ時は ドライヤーにて乾燥させます。