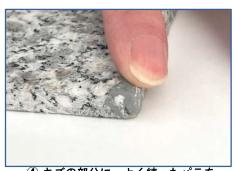

### 《使用方法》

① 大きな欠け(補修前)

② 画像の様にパテを必要な大きさに カッターで輪切りにします。

③ カットしたパテを指先で色が均一になるまで練ります。また、パテ(白)にシンナーで希釈したエナメルペイントを加えて混ぜ合わせる事で着色ができます。 ※目安 パテ幅約2cm、約5滴 ※パテ同士を混ぜ合わせ調色可能

4 キズの部分に、よく練ったパテを 少量ずつこすりつけるようにして 埋めて盛っていきます。 自然乾燥で15~20分、急ぐ時は ドライヤーにて乾燥させます。