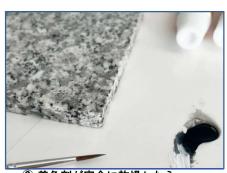

⑤ パテ硬化後、余分な部分をサンド ペーパーを使用して研磨します。 エナメルペイントをシンナーで希釈し 必要な箇所を着色していきます。 ※着色の際は、市販のパレット等を

ご使用ください。

6 着色剤が完全に乾燥したら、 完成です。