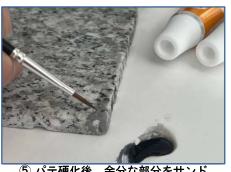

⑤ パテ硬化後、余分な部分をサンド ペーパーを使用して研磨します。 エナメルペイントをシンナーで希釈し 必要な箇所を着色していきます。 ※着色の際は、市販のパレット等を

ご使用ください。

6 着色剤が完全に乾燥したら、 完成です。